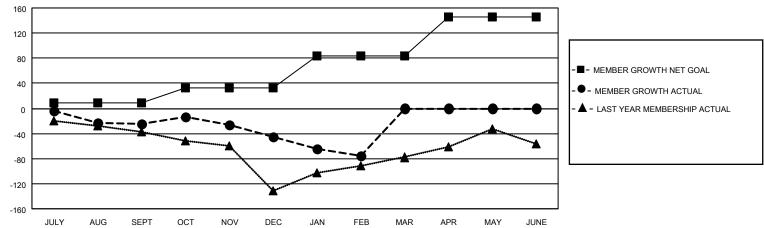

## GOALS AND ACTUAL MEMBERS CUMULATIVE

| DROPPED CLUBS: 1            |     | 37 CLUBS OF 113 ADDED 1 OR MORE<br>NEW MEMBERS | GENDER DISTRIBUTION  MALE 1,474 (40.96%) |                |     |
|-----------------------------|-----|------------------------------------------------|------------------------------------------|----------------|-----|
| DROPPED MEMBERS             |     |                                                | FEMALE                                   | 2,125 (59.04%) |     |
| DECEASED                    | 32  | CLICK HERE FOR CUMULATIVE                      | TOTAL FAMILY UNIT MEMBERS                |                | 148 |
| CLUB CANCELLED 15 OTHER 129 |     | MEMBERSHIP DATA                                | FAMILY MEMBERS PAYING HALF               |                | 70  |
|                             |     |                                                |                                          |                | 79  |
| TOTAL                       | 176 |                                                | 0000                                     |                |     |