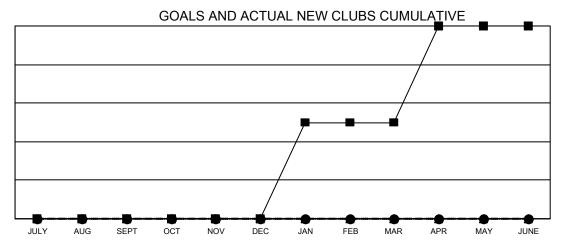

- CURRENT YEAR GOALS FOR NEW CLUBS
- ● CURRENT YEAR ACTUAL NEW CLUBS
- ▲ LAST YEAR ACTUAL NEW CLUBS